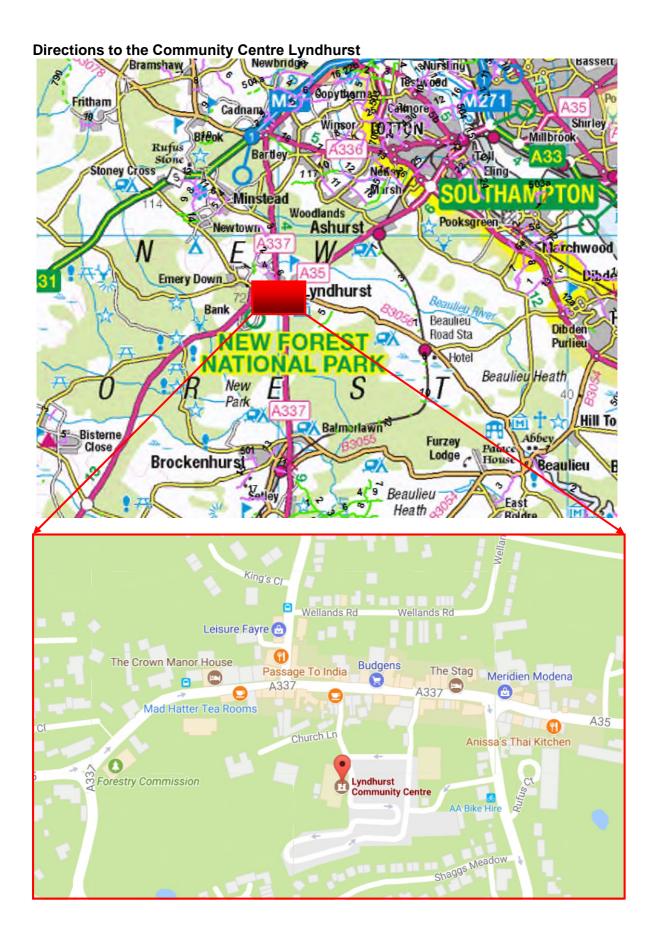

|
| 13.00            | FINISH                                                                                                                                                                                                                                                                                 |                             |                                                          |
|                  | Next meeting: Monday 4 December at Council Chamber, Lyming                                                                                                                                                                                                                             | rton Town Hall              |                                                          |