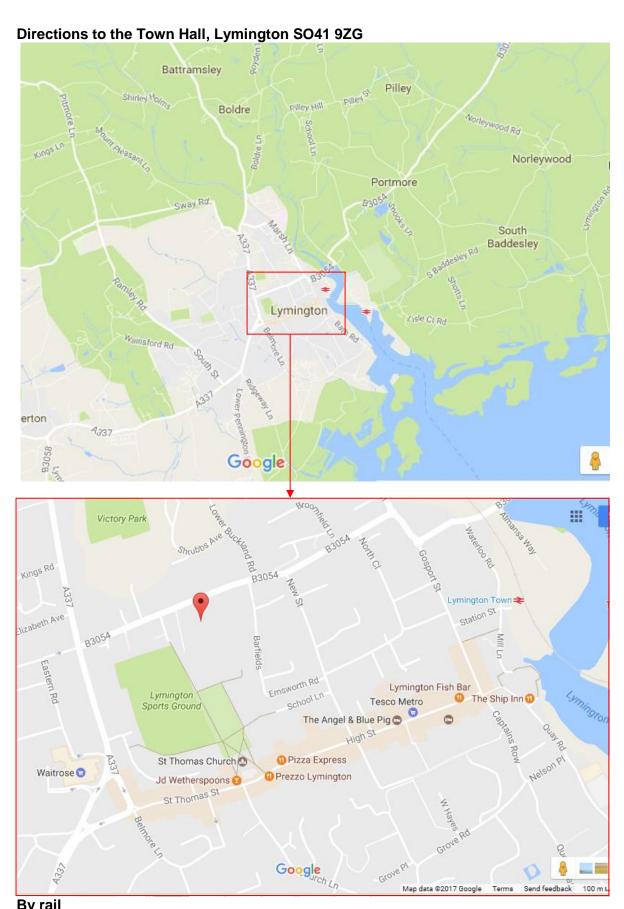

**From Lymington Town railway station** (10-15 minutes): walk straight ahead up Station Street to the next junction, turn right into Gosport Street and continue straight at the mini roundabout to the next mini roundabout, turn left onto the B3054 (East Hill, which becomes Avenue Road). The Town Hall is up the hill on your left.